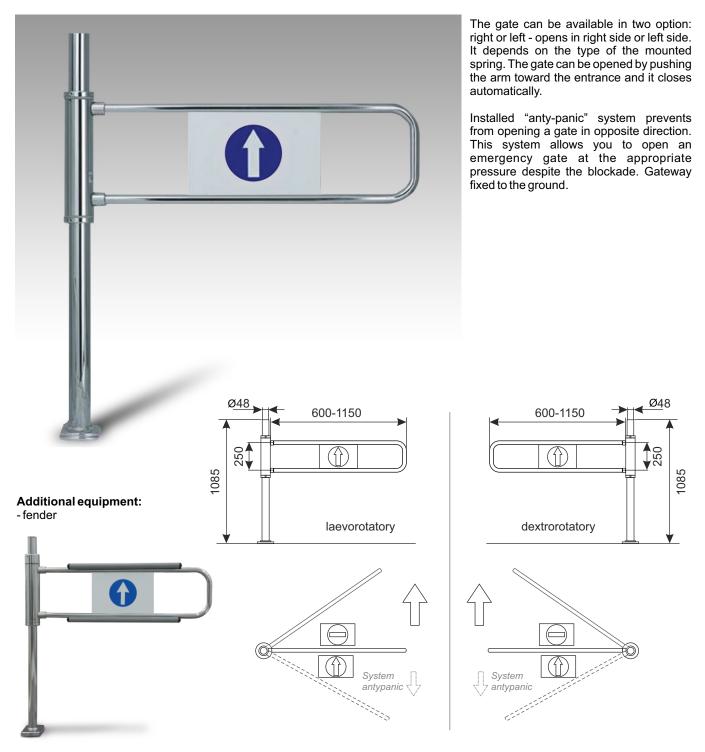

## **MECHANICAL ENTRANCE GATE PORTA'M**

| PRODUCT NAME                                          | FINISH | INDEX       |
|-------------------------------------------------------|--------|-------------|
| Mechanical entrance gate Porta'm:                     |        |             |
| Mechanical entrance gate                              | chrome | 919-320-537 |
| Bar of the entrance gate H-250                        | chrome | 919-320-526 |
| Bar of the entrance gate H-250 with fender (optional) | chrome | 919-320-539 |