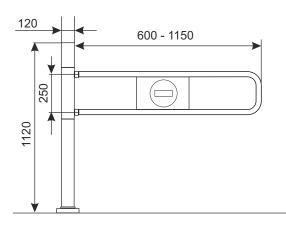

## **ELECTRONIC ENTRANCE GATE PORTA'E INFRA**

An electronic gate Porta'e Infra is steering by photoelectric cell without lighting. Gate can be available in two option: right or left - opens in right side or left side. The gate opens automatically in the direction of entry as you approach it. The gate closes also automatically.

Installed "anty-panic" system prevents from opening a gate in opposite direction. This system allows you to open an emergency gate at the appropriate pressure despite the blockade. Gateway fixed to the ground.

| PRODUCT NAME                           | FINISH | INDEX  |
|----------------------------------------|--------|--------|
| Electronic entrance gate Porta'e Infra | chrome | 07A004 |