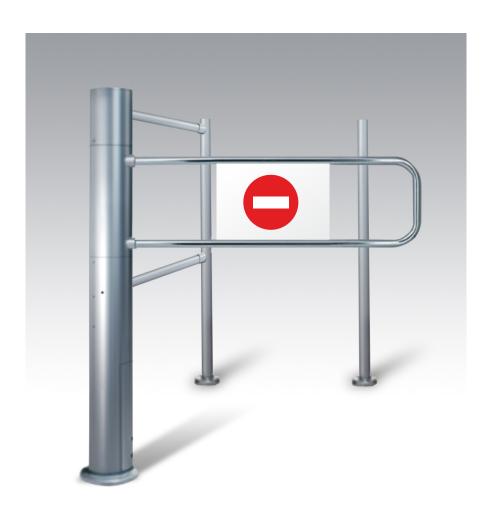

## **ELECTRONIC ENTRANCE GATE PORTA'E INFRA**

An electronic gate Porta'e Infra is steering by photoelectric cell without lighting. Gate can be available in two option: right or left - opens in right side or left side. The gate opens automatically in the direction of entry as you approach it. The gate closes also automatically.

Installed "anty-panic" system prevents from opening a gate in opposite direction. This system allows you to open an emergency gate at the appropriate pressure despite the blockade. Gateway fixed to the ground.

| PRODUCT NAME                           | FINISH | INDEX  |
|----------------------------------------|--------|--------|
| Electronic entrance gate Porta'e Infra | chrome | 07A004 |