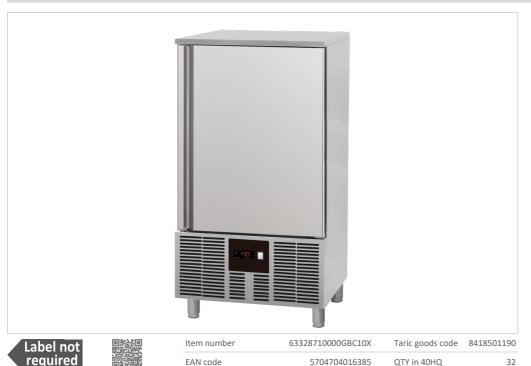

## Blast Chiller GBC10X

| Cl    | B           |
|-------|-------------|
| Snort | Description |

Cycles can be controlled by time or by temperature according to the reading of the temperature probe inside the product. If no probe is in use, time control is applied automatically.

## **Key features**

- Fast chilling +90°C to +3°C in 90 min
- Fast freezing +90°C to -18°C in 240 min
- Suitable for 10 pcs. GN 1/1
- Probe to monitor the temperature of the product
- Self-closing door with 120° dwell position
- AISI 304 stainless steel internally
- AISI 201 stainless steel externally
- Also available as 60 Hz for marine / offshore as an order item

| Dimensions and weight           |                  |  |
|---------------------------------|------------------|--|
| Product dimensions, HxWxD, mm   | 1420 x 800 x 790 |  |
| Product depth w/handle, mm      | 800              |  |
| Packaging dimensions, HxWxD, mm | 1640 x 810 x 895 |  |
| Gross volume, L                 | 254              |  |
| Net volume, L                   | 219              |  |
| Gross- / Net volume, L          | 254 / 219        |  |
| Internal dimensions, HxWxD, mm  | 784 x 670 x 680  |  |
| Gross- / Net weight, kg         | 160 / 153        |  |