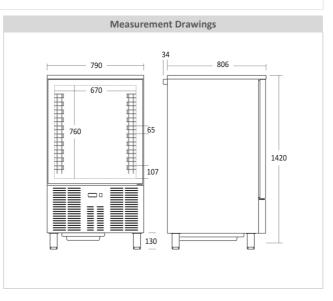

| Dimensions and weight           |                  |  |
|---------------------------------|------------------|--|
| Product dimensions, HxWxD, mm   | 1420 x 800 x 790 |  |
| Product depth w/handle, mm      | 800              |  |
| Packaging dimensions, HxWxD, mm | 1640 x 810 x 895 |  |
| Gross volume, L                 | 254              |  |
| Net volume, L                   | 219              |  |
| Gross- / Net volume, L          | 254 / 219        |  |
| Internal dimensions, HxWxD, mm  | 784 x 670 x 680  |  |
| Gross- / Net weight, kg         | 160 / 153        |  |